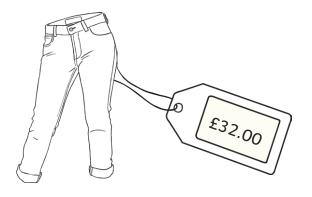

43% of price =

7.

88% of price =

## Finding Percentages of Amounts **Answers**

|     | Item         | Full Price | Sale Price           | Challenge<br>(+5% Price) |
|-----|--------------|------------|----------------------|--------------------------|
| 1.  | Trainers     | £46.20     | 15% = <b>£6.93</b>   | +20% = <b>£55.44</b>     |
| 2.  | Book         | £12.00     | 27% = <b>£3.24</b>   | +10% = <b>£13.20</b>     |
| 3.  | Hairdryer    | £16.40     | 55% = <b>£9.02</b>   | +30% = <b>£21.32</b>     |
| 4.  | Mobile phone | £62.00     | 11% = <b>£6.82</b>   | +10% = <b>£68.20</b>     |
| 5.  | Tablet       | £158.00    | 63% = <b>£99.54</b>  | +30% = <b>£205.40</b>    |
| 6.  | Jeans        | £32.00     | 43% = <b>£13.76</b>  | +10% = <b>£35.20</b>     |
| 7.  | Pencil case  | £5.50      | 88% = <b>£4.84</b>   | +20% = <b>£6.60</b>      |
| 8.  | T-Shirt      | £16.00     | 23% = <b>£3.68</b>   | +30% = <b>£20.80</b>     |
| 9.  | Football     | £7.00      | 61% = <b>£4.27</b>   | +20% = <b>£8.40</b>      |
| 10. | Guitar       | £36.00     | 17.5% = <b>£6.30</b> | +30% = <b>£46.80</b>     |