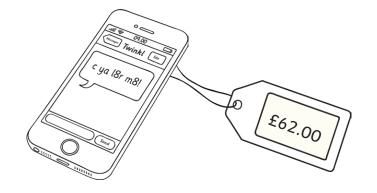

## Finding Percentages of Amounts

4.

) 11% Loyalty

11% of price =

5.

63% Loyalty

63% of price =

6.

## Finding Percentages of Amounts **Answers**

|     | Item         | Full Price | Sale Price           | Challenge<br>(+5% Price) |
|-----|--------------|------------|----------------------|--------------------------|
| 1.  | Trainers     | £46.20     | 15% = <b>£6.93</b>   | +20% = <b>£55.44</b>     |
| 2.  | Book         | £12.00     | 27% = <b>£3.24</b>   | +10% = <b>£13.20</b>     |
| 3.  | Hairdryer    | £16.40     | 55% = <b>£9.02</b>   | +30% = <b>£21.32</b>     |
| 4.  | Mobile phone | £62.00     | 11% = <b>£6.82</b>   | +10% = <b>£68.20</b>     |
| 5.  | Tablet       | £158.00    | 63% = <b>£99.54</b>  | +30% = <b>£205.40</b>    |
| 6.  | Jeans        | £32.00     | 43% = <b>£13.76</b>  | +10% = <b>£35.20</b>     |
| 7.  | Pencil case  | £5.50      | 88% = <b>£4.84</b>   | +20% = <b>£6.60</b>      |
| 8.  | T-Shirt      | £16.00     | 23% = <b>£3.68</b>   | +30% = <b>£20.80</b>     |
| 9.  | Football     | £7.00      | 61% = <b>£4.27</b>   | +20% = <b>£8.40</b>      |
| 10. | Guitar       | £36.00     | 17.5% = <b>£6.30</b> | +30% = <b>£46.80</b>     |