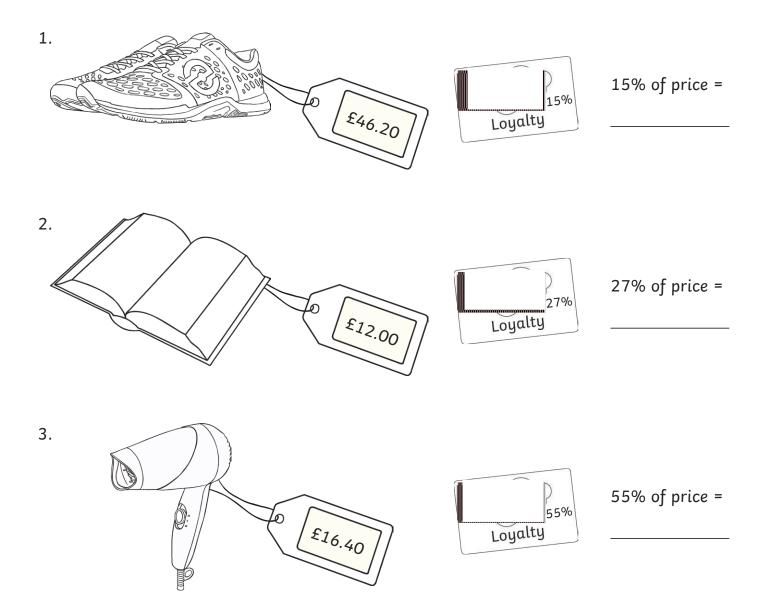

## Finding Percentages of Amounts

For one day only, we've cut the prices of all our stock for Twinkl Loyalty Card owners! Each item is now only a percentage of its full price. The loyalty card next to each item shows the percentage of the full price that the item costs in the sale.

## Finding Percentages of Amounts **Answers**

|     | Item         | Full Price | Sale Price           | Challenge<br>(+5% Price) |
|-----|--------------|------------|----------------------|--------------------------|
| 1.  | Trainers     | £46.20     | 15% = <b>£6.93</b>   | +20% = <b>£55.44</b>     |
| 2.  | Book         | £12.00     | 27% = <b>£3.24</b>   | +10% = <b>£13.20</b>     |
| 3.  | Hairdryer    | £16.40     | 55% = <b>£9.02</b>   | +30% = <b>£21.32</b>     |
| 4.  | Mobile phone | £62.00     | 11% = <b>£6.82</b>   | +10% = <b>£68.20</b>     |
| 5.  | Tablet       | £158.00    | 63% = <b>£99.54</b>  | +30% = <b>£205.40</b>    |
| 6.  | Jeans        | £32.00     | 43% = <b>£13.76</b>  | +10% = <b>£35.20</b>     |
| 7.  | Pencil case  | £5.50      | 88% = <b>£4.84</b>   | +20% = <b>£6.60</b>      |
| 8.  | T-Shirt      | £16.00     | 23% = <b>£3.68</b>   | +30% = <b>£20.80</b>     |
| 9.  | Football     | £7.00      | 61% = <b>£4.27</b>   | +20% = <b>£8.40</b>      |
| 10. | Guitar       | £36.00     | 17.5% = <b>£6.30</b> | +30% = <b>£46.80</b>     |