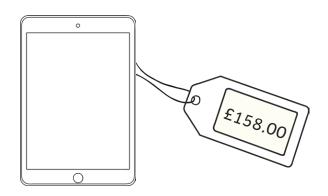

## Finding Percentages of Amounts

4.

) 11% Loyalty

11% of price =

5.

63% Loyalty

63% of price =

6.

## Finding Percentages of Amounts **Answers**

|     | Item         | Full Price | Sale Price           | Challenge<br>(+5% Price) |
|-----|--------------|------------|----------------------|--------------------------|
| 1.  | Trainers     | £46.20     | 15% = <b>£6.93</b>   | +20% = <b>£55.44</b>     |
| 2.  | Book         | £12.00     | 27% = <b>£3.24</b>   | +10% = <b>£13.20</b>     |
| 3.  | Hairdryer    | £16.40     | 55% = <b>£9.02</b>   | +30% = <b>£21.32</b>     |
| 4.  | Mobile phone | £62.00     | 11% = <b>£6.82</b>   | +10% = <b>£68.20</b>     |
| 5.  | Tablet       | £158.00    | 63% = <b>£99.54</b>  | +30% = <b>£205.40</b>    |
| 6.  | Jeans        | £32.00     | 43% = <b>£13.76</b>  | +10% = <b>£35.20</b>     |
| 7.  | Pencil case  | £5.50      | 88% = <b>£4.84</b>   | +20% = <b>£6.60</b>      |
| 8.  | T-Shirt      | £16.00     | 23% = <b>£3.68</b>   | +30% = <b>£20.80</b>     |
| 9.  | Football     | £7.00      | 61% = <b>£4.27</b>   | +20% = <b>£8.40</b>      |
| 10. | Guitar       | £36.00     | 17.5% = <b>£6.30</b> | +30% = <b>£46.80</b>     |